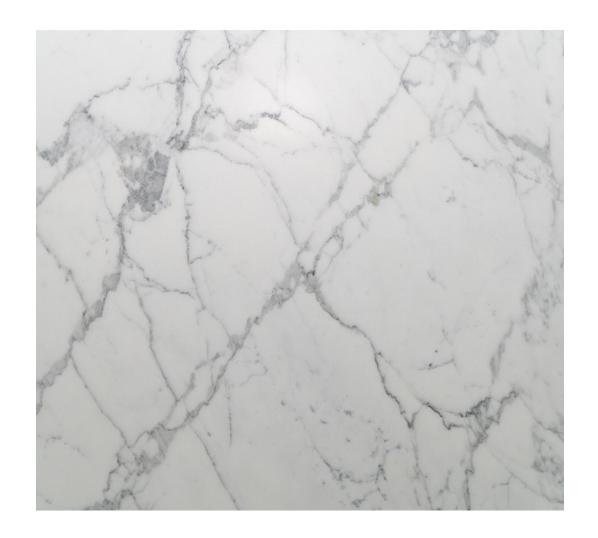

# Carrara Marble (APPRX. 36X36)

Grigio Montes
Marble
(APPRX. 36X36)

## Carrara Marble

Grigio Montes Marble

Dornbacht - Lavatory Faucet & Crystal Tricolor Handle

Dornbracht - Shower Head

Dornbracht - Hand Shower

Dornbracht- 2 Way Control

Soaking Freestanding Tub

Dornbracht - Big Rain Flush Ceiling