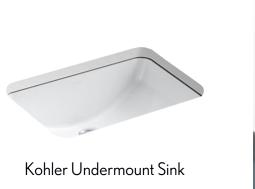

space that represents your style and taste.

- FLOORING SELECTION -

## Living, Kitchen & Bedrooms

CHOOSE ONE









#### SLAB FLOORING

LIVING • KITCHEN • BEDROOMS SIZE VARIES 31-39X72

## Statuario Porcelain (MATTE OR POLISHED)



Lasa
Porcelain
(MATTE OR POLISHED)



#### SLAB FLOORING

LIVING • KITCHEN • BEDROOMS SIZE VARIES 31-39X72

Sahara Noir (MATTE OR POLISHED)



Travertino Porcelain (MATTE OR POLISHED)



### WOOD FLOORING

LIVING • KITCHEN • BEDROOMS

## Chevron Wood



Light Wood



#### TILE FLOORING

LIVING • KITCHEN • BEDROOMS

# Carrara Marble (APPRX. 36X36)



Grigio Montes
Marble
(APPRX. 36X36)



## - FLOORING SELECTION Primary Bathroom

CHOOSE ONE

#### MARBLE FLOORING

PRIMARY BATHROOM | FLOORING • WALLS • COUNTERTOPS

## Carrara Marble



Grigio Montes Marble







Dornbacht - Lavatory Faucet & Crystal Tricolor Handle



Dornbracht - Shower Head



Dornbracht - Hand Shower



Dornbracht- 2 Way Control



Soaking Freestanding Tub



Dornbracht - Big Rain Flush Ceiling



Duravit- Me by Starck



#### MASTER BEDROOM

PRIMARY BEDROOM WIC • BATHROOM CABINETRY

## Standard Dark Oak



ARTIST CONCEPTUAL RENDERING

- CABINETRY, COUNTERTOP & BACKSPLASH - Kitchen

**OAK**CABINETRY



Light Oak



Dark Oak

#### QUARTZ & MARBLE

COUNTERTOPS, ISLAND & BACKSPLASH



Pure White Quartz



Grey Silica Quartz

#### QUARTZ & MARBLE

COUNTERTOPS, ISLAND & BACKSPLASH



Statuario Quartz



### Statuarietto Marble

- FLOORING & CABINETRY -Secondary Bathrooms, Closets & Powder Room STANDARD 

#### **MARBLE**

SECONDARY BATHROOMS





Dark Oak



### Powder Room

**MA