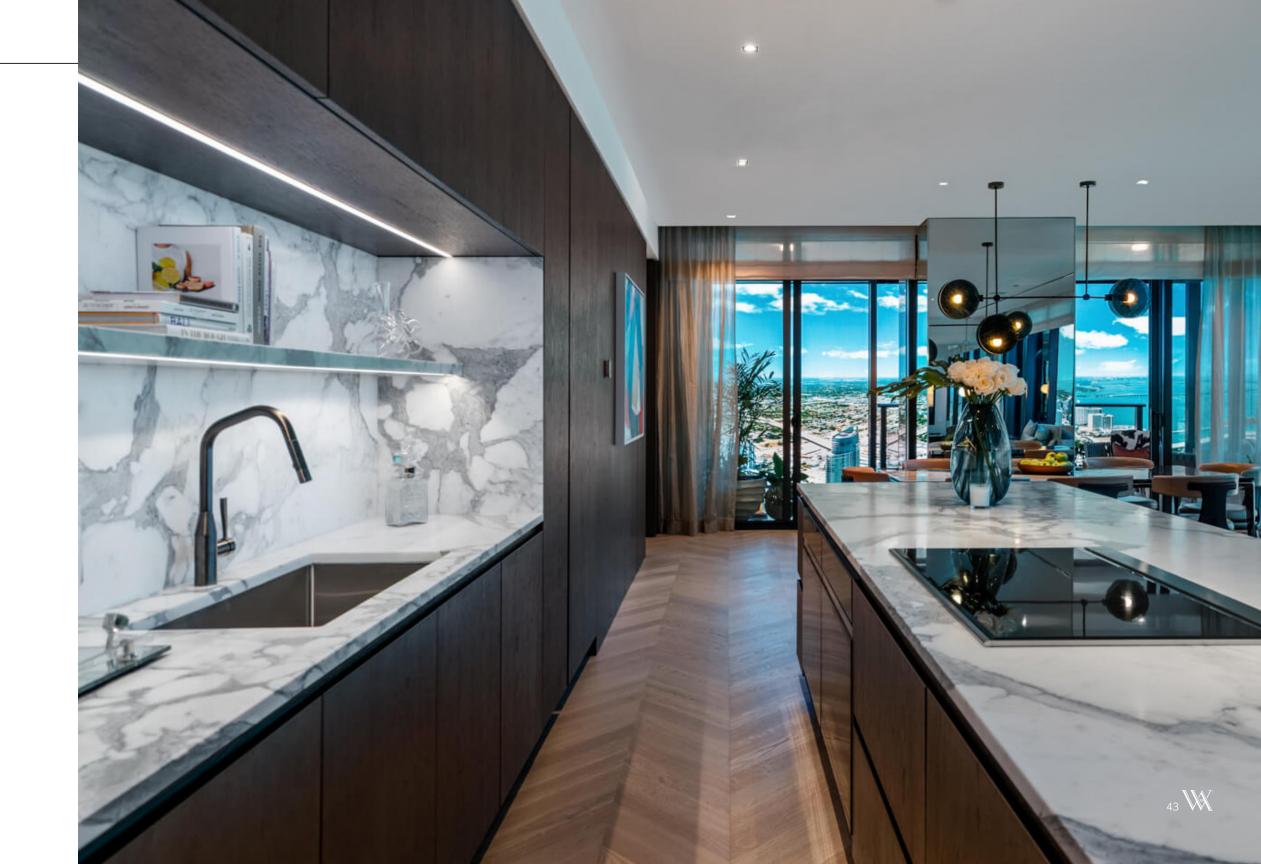

## Standard Dark Oak

ARTIST CONCEPTUAL RENDERING

- CABINETRY, COUNTERTOP & BACKSPLASH - Kitchen

**OAK**CABINETRY

Light Oak

Dark Oak

#### QUARTZ & MARBLE

COUNTERTOPS, ISLAND & BACKSPLASH

Pure White Quartz

Grey Silica Quartz

#### QUARTZ & MARBLE

COUNTERTOPS, ISLAND & BACKSPLASH

Statuario Quartz