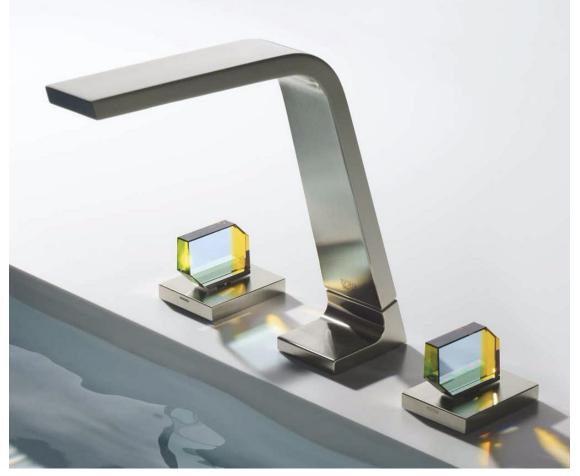

## Carrara Marble

Grigio Montes Marble

Dornbacht - Lavatory Faucet & Crystal Tricolor Handle

Dornbracht - Shower Head

Dornbracht - Hand Shower

Dornbracht- 2 Way Control

Soaking Freestanding Tub

Dornbracht - Big Rain Flush Ceiling