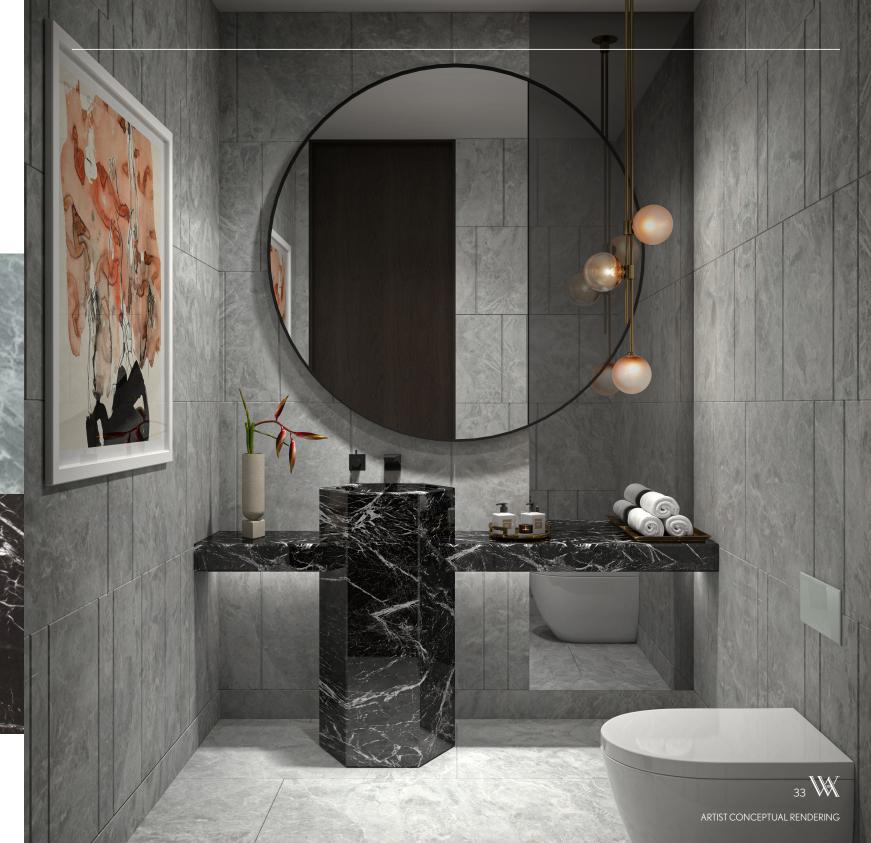

### Powder Room

**MARBLE** 

STANDARD POWDER ROOM • INSET MIRROR CENTERED OVER SINK

### Fontana Marble

Epic Brown (VANITY COUNTERTOP)

WOOD

STANDARD