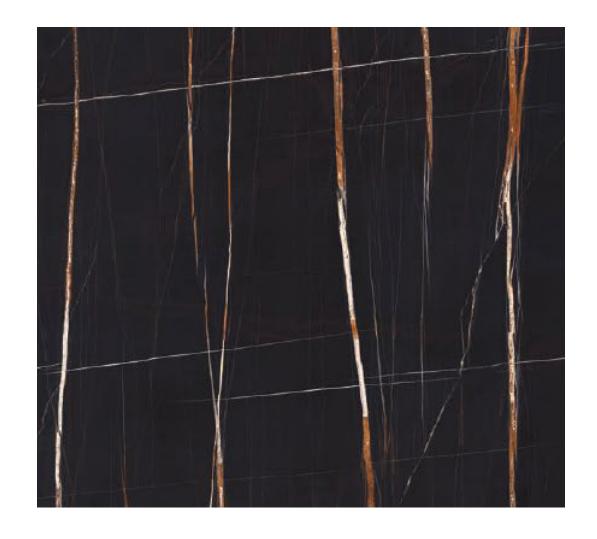

#### SLAB FLOORING

LIVING • KITCHEN • BEDROOMS SIZE VARIES 31-39X72

Sahara Noir (MATTE OR POLISHED)

Travertino Porcelain (MATTE OR POLISHED)