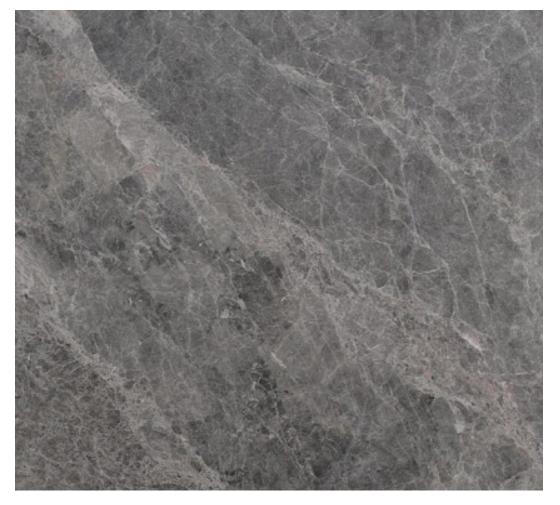

# Carrara Marble (APPRX. 36X36)

Grigio Montes
Marble
(APPRX. 36X36)

## Carrara Marble

Grigio Montes Marble

Dornbacht - Lavatory Faucet & Crystal Tricolor Handle

Dornbracht - Shower Head

Dornbracht - Hand Shower

Dornbracht- 2 Way Control

Soaking Freestanding Tub

Dornbracht - Big Rain Flush Ceiling