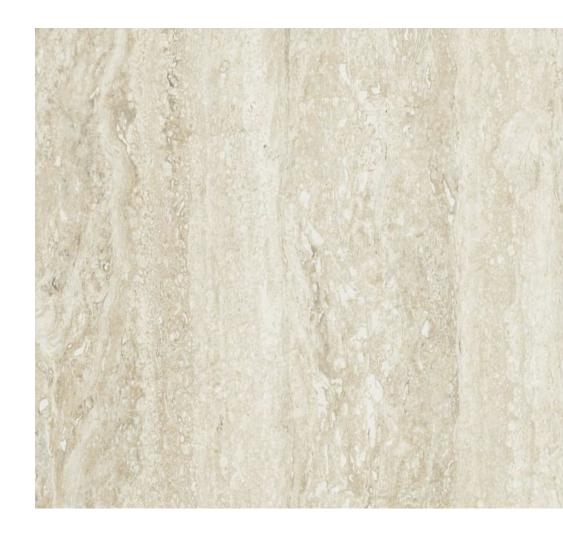

#### SLAB FLOORING

LIVING • KITCHEN • BEDROOMS SIZE VARIES 31-39X72

Sahara Noir (MATTE OR POLISHED)

Travertino Porcelain (MATTE OR POLISHED)