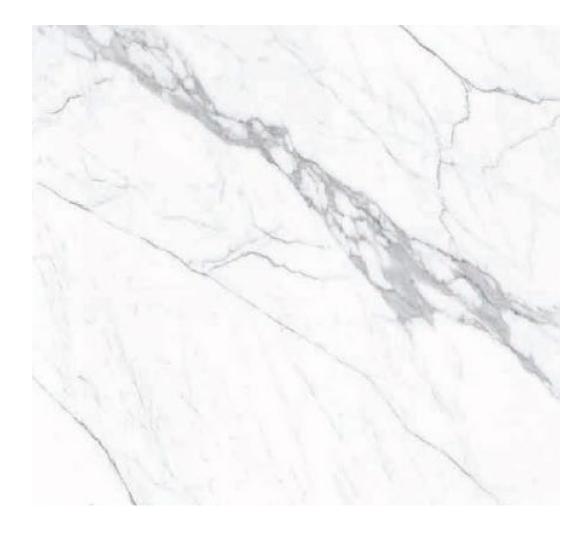

#### SLAB FLOORING

LIVING • KITCHEN • BEDROOMS SIZE VARIES 31-39X72

## Statuario Porcelain (MATTE OR POLISHED)

Lasa
Porcelain
(MATTE OR POLISHED)