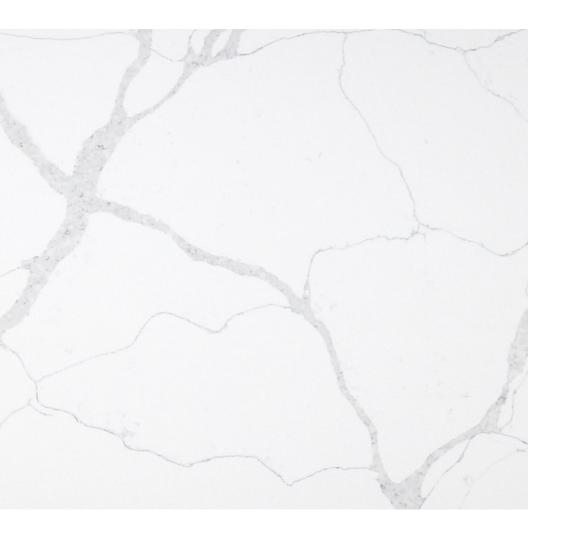

## Statuario Porcelain (MATTE OR POLISHED)

Lasa
Porcelain
(MATTE OR POLISHED)

# Carrara Marble (APPRX. 36X36)

Grigio Montes
Marble
(APPRX. 36X36)